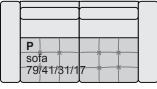

h density polyurethane foam and dacron

#### 5. Back suspension:

Elastic webbing

#### 6. Back:

High density polyurethane foam and dacron

#### Additional information:

Contrast stitching available. Please refer to samples. Two-tone combinations available.



### Sectional pieces:



armless chair 30/41/31/17



one arm chair 40/41/31/17



one arm chair 40/41/31/17



large armless chair 38/41/31/17



Effective: 07/31/2012

P 06 raf one arm sofa 69/41/31/17



M 069 raf large one arm chair 47/41/31/17



large one arm chair 47/41/31/17



corner 41/41/31/17



P 07 laf one arm sofa 69/41/31/17





EG 07 laf

bumper wedge 41/85/31/17







P 072 laf

84/41/31/17

large one arm sofa



K 06 raf one arm chaise 41/71/31/17

K 07 laf one arm chaise 41/71/31/17

## Freestanding pieces:





| P 001       |  |
|-------------|--|
| larĝe sôfa  |  |
| 83/41/31/17 |  |

| _ |                               |         | _ |
|---|-------------------------------|---------|---|
|   |                               |         |   |
|   |                               |         |   |
|   |                               | 1 1 1   |   |
|   | P 002                         | - * * * |   |
|   | extra large so<br>94/41/31/17 | ta      |   |
|   | 94/41/31/17                   |         |   |



armchair 41/41/31/17



U 99 headrest 24/6

ottoman



large ottoman 38/26/17

All measurements are approximate: width/depth/height/seat height. Seat depth 22", arm height 26", arm width 10". Line drawings are in 1/4" scale.