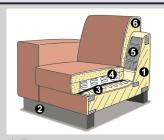

#### 1. Frame:

Consists of hardwood and top-grade 3/4" plywood

#### 2. Legs:

Wooden base with aluminum trim; plastic glides Option: Wooden base without aluminum trim (available in all wood finishes); plastic glides

#### 3. Lower suspension:

No-sag springs

#### 4. Seat:

Coil springs encased in high density polyurethane foam and dacron

#### 5. Back suspension:

Elastic webbing

#### 6. Back:

High density polyurethane foam and dacron