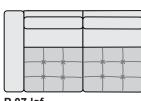

large one arm chair 47/41/31/17

corner 41/41/31/17

P 07 laf one arm sofa 69/41/31/17

EG 07 laf

bumper wedge 41/85/31/17

P 072 laf

84/41/31/17

large one arm sofa