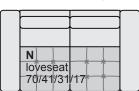

igh density polyurethane foam and dacron

#### 5. Back suspension:

Elastic webbing

#### 6. Back:

High density polyurethane foam and dacron

#### Additional information:

Contrast stitching available. Please refer to samples. Two-tone combinations available.



### Sectional pieces:



armless chair 30/41/31/17



one arm chair 40/41/31/17



one arm chair 40/41/31/17



large armless chair 38/41/31/17



Effective: 07/31/2012

P 06 raf one arm sofa 69/41/31/17



M 069 raf large one arm chair 47/41/31/17



large one arm chair 47/41/31/17



corner 41/41/31/17



P 07 laf one arm sofa 69/41/31/17





EG 07 laf

bumper wedge 41/85/31/17







P 072 laf

84/41/31/17

large one arm sofa



K 06 raf one arm chaise 41/71/31/17

K 07 laf one arm chaise 41/71/31/17

## Freestanding pieces:





| P 001       |  |
|-------------|--|
| larĝe sôfa  |  |
| 83/41/31/17 |  |

| _ |                               |         | _ |
|---|-------------------------------|---------|---|
|   |                               |         |   |
|   |                               |         |   |
|   |                               | 1 1 1   |   |
|   | P 002                         | - * * * |   |
|   | extra large so<br>94/41/31/17 | ta      |   |
|   | 94/41/31/17                   |         |   |



armchair 41/41/31/17



U 99 headrest 24/6

ottoman



large ottoman 38/26/17

All measurements are approximate: width/depth/height/seat height. Seat depth 22", arm height 26", arm width 10". Line drawings are in 1/4" scale.