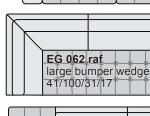

large one arm chair 47/41/31/17

corner 41/41/31/17

P 07 laf one arm sofa 69/41/31/17

EG 07 laf

bumper wedge 41/85/31/17

P 072 laf

84/41/31/17

large one arm sofa