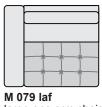

### Sectional pieces:

armless chair 30/41/31/17

one arm chair 40/41/31/17

one arm chair 40/41/31/17

large armless chair 38/41/31/17

Effective: 07/31/2012

P 06 raf one arm sofa 69/41/31/17

M 069 raf large one arm chair 47/41/31/17