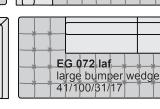

large one arm chair 47/41/31/17

corner 41/41/31/17

P 07 laf one arm sofa 69/41/31/17

EG 07 laf

bumper wedge 41/85/31/17

P 072 laf

84/41/31/17

large one arm sofa