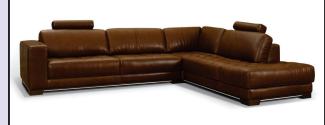

# **TELLURIDE**

with tufting 52850

### Sectional pieces:

armless chair 30/41/31/17

one arm chair 40/41/31/17

one arm chair 40/41/31/17

large armless chair 38/41/31/17

Effective: 07/31/2012

P 06 raf one arm sofa 69/41/31/17

M 069 raf large one arm chair 47/41/31/17

large one arm chair 47/41/31/17

corner 41/41/31/17

P 07 laf one arm sofa 69/41/31/17

EG 07 laf

bumper wedge 41/85/31/17

P 072 laf

84/41/31/17

large one arm sofa

K 06 raf one arm chaise 41/71/31/17

K 07 laf one arm chaise 41/71/31/17